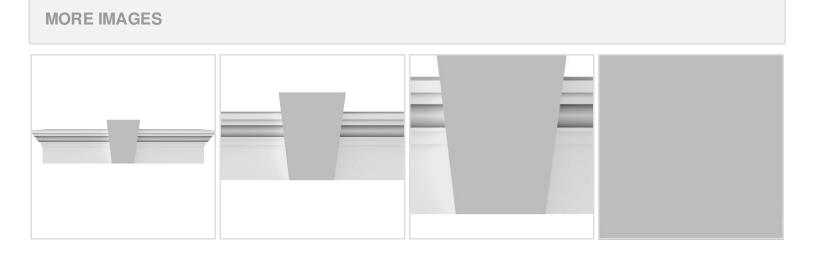

## **DESCRIPTION**

Keystone adds 1 3/4"H to the crosshead height for an overall height of 7 3/4"H

Remodelers, builders, and homeowners looking to enhance their next project by adding more curb appeal to the exterior of a home should consider crossheads. Crossheads are large casings that are typically placed at the top of a window, doorway or large entryway. Made of lightweight, yet durable high-density polyurethane, crossheads are easy for anyone to install. Feel free to choose from an amazing selection of sizes and style that will suit your project needs.