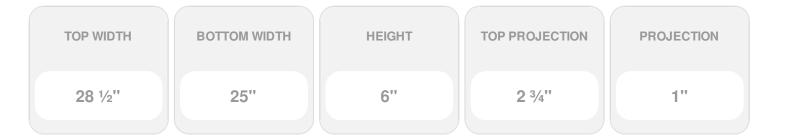

## **DESCRIPTION**

Keystone adds 1 3/4"H to the crosshead height for an overall height of 7 3/4"H

Remodelers, builders, and homeowners looking to enhance their next project by adding more curb appeal to the exterior of a home should consider crossheads. Crossheads are large casings that are typically placed at the top of a window, doorway or large entryway. Made of lightweight, yet durable high-density polyurethane, crossheads are easy for anyone to install. Feel free to choose from an amazing selection of sizes and style that will suit your project needs.