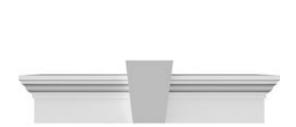

## **DESCRIPTION**

Keystone adds 1 3/4"H to the crosshead height for an overall height of 7 3/4"H

Remodelers, builders, and homeowners looking to enhance their next project by adding more curb appeal to the exterior of a home should consider crossheads. Crossheads are large casings that are typically placed at the top of a window, doorway or large entryway. Made of lightweight, yet durable high-density polyurethane, crossheads are easy for anyone to install. Feel free to choose from an amazing selection of sizes and style that will suit your project needs.