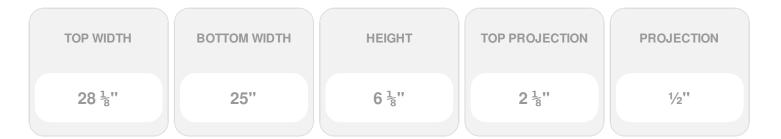

## **DESCRIPTION**

Remodelers, builders, and homeowners looking to enhance their next project by adding more curb appeal to the exterior of a home should consider crossheads. Crossheads are large casings that are typically placed at the top of a window, doorway or large entryway. Made of lightweight, yet durable high-density polyurethane, crossheads are easy for anyone to install. Feel free to choose from an amazing selection of sizes and style that will suit your project needs.