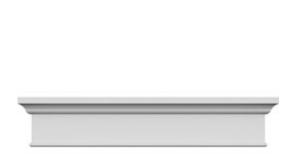

## **DESCRIPTION**

Remodelers, builders, and homeowners looking to enhance their next project by adding more curb appeal to the exterior of a home should consider crossheads. Crossheads are large casings that are typically placed at the top of a window, doorway or large entryway. Made of lightweight, yet durable high-density polyurethane, crossheads are easy for anyone to install. Feel free to choose from an amazing selection of sizes and style that will suit your project needs.