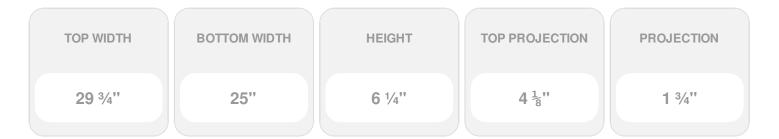

## **DESCRIPTION**

Remodelers, builders, and homeowners looking to enhance their next project by adding more curb appeal to the exterior of a home should consider crossheads. Crossheads are large casings that are typically placed at the top of a window, doorway or large entryway. Made of lightweight, yet durable high-density polyurethane, crossheads are easy for anyone to install. Feel free to choose from an amazing selection of sizes and style that will suit your project needs.