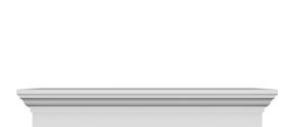

## **DESCRIPTION**

Remodelers, builders, and homeowners looking to enhance their next project by adding more curb appeal to the exterior of a home should consider crossheads. Crossheads are large casings that are typically placed at the top of a window, doorway or large entryway. Made of lightweight, yet durable high-density polyurethane, crossheads are easy for anyone to install. Feel free to choose from an amazing selection of sizes and style that will suit your project needs.