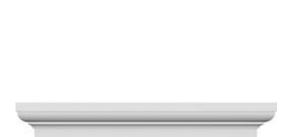

## **DESCRIPTION**

Remodelers, builders, and homeowners looking to enhance their next project by adding more curb appeal to the exterior of a home should consider crossheads. Crossheads are large casings that are typically placed at the top of a window, doorway or large entryway. Made of lightweight, yet durable high-density polyurethane, crossheads are easy for anyone to install. Feel free to choose from an amazing selection of sizes and style that will suit your project needs.