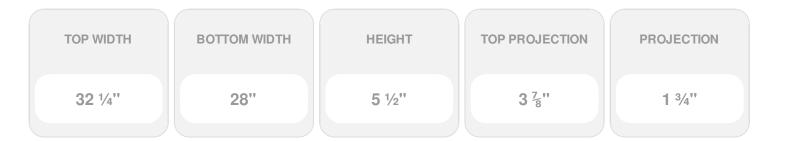

## **DESCRIPTION**

Remodelers, builders, and homeowners looking to enhance their next project by adding more curb appeal to the exterior of a home should consider crossheads. Crossheads are large casings that are typically placed at the top of a window, doorway or large entryway. Made of lightweight, yet durable high-density polyurethane, crossheads are easy for anyone to install. Feel free to choose from an amazing selection of sizes and style that will suit your project needs.