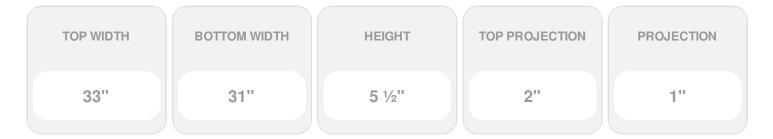

Item #: CRH06X31PN-3 List Price: \$37.72 **\$27.33** (EACH) Save \$10.39 (27%)

Usually ships in 3-5 business days