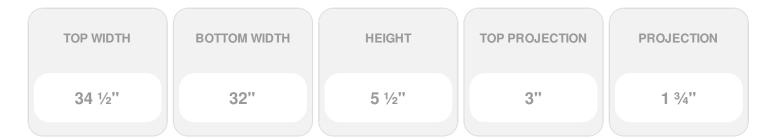

Item #: CRH06X32ST List Price: \$58.42 **\$42.33** (EACH) Save \$16.09 (27%)

Usually ships in 3-5 business days