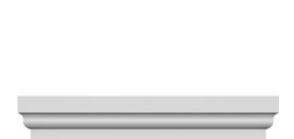

- Comes factory primed and ready to paint
- Easily install it with fully bonded adhesive or nails
- Perfect for exterior and interior applications
- Composed of high-density polyurethane, making it a durable yet lightweight product
- Impervious to natural elements
- Customize with keystones, pilasters and pediments for an extraordinary look
- This product qualifies for our Lowest Price Guarantee
- Order now and get our 30 day Price Protection

Item #: CRH06X32ST List Price: \$58.42 **\$42.33** (EACH) Save \$16.09 (27%)

Usually ships in 3-5 business days

## **DESCRIPTION**

Remodelers, builders, and homeowners looking to enhance their next project by adding more curb appeal to the exterior of a home should consider crossheads. Crossheads are large casings that are typically placed at the top of a window, doorway or large entryway. Made of lightweight, yet durable high-density polyurethane, crossheads are easy for anyone to install. Feel free to choose from an amazing selection of sizes and style that will suit your project needs.