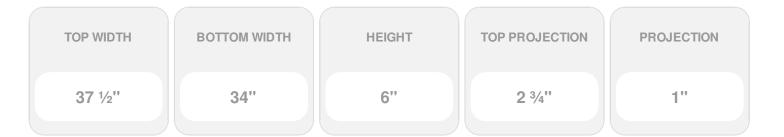

## **DESCRIPTION**

Remodelers, builders, and homeowners looking to enhance their next project by adding more curb appeal to the exterior of a home should consider crossheads. Crossheads are large casings that are typically placed at the top of a window, doorway or large entryway. Made of lightweight, yet durable high-density polyurethane, crossheads are easy for anyone to install. Feel free to choose from an amazing selection of sizes and style that will suit your project needs.