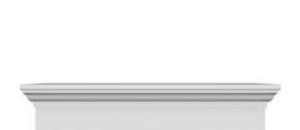

## **DESCRIPTION**

Remodelers, builders, and homeowners looking to enhance their next project by adding more curb appeal to the exterior of a home should consider crossheads. Crossheads are large casings that are typically placed at the top of a window, doorway or large entryway. Made of lightweight, yet durable high-density polyurethane, crossheads are easy for anyone to install. Feel free to choose from an amazing selection of sizes and style that will suit your project needs.