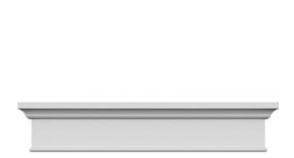

## **DESCRIPTION**

Remodelers, builders, and homeowners looking to enhance their next project by adding more curb appeal to the exterior of a home should consider crossheads. Crossheads are large casings that are typically placed at the top of a window, doorway or large entryway. Made of lightweight, yet durable high-density polyurethane, crossheads are easy for anyone to install. Feel free to choose from an amazing selection of sizes and style that will suit your project needs.