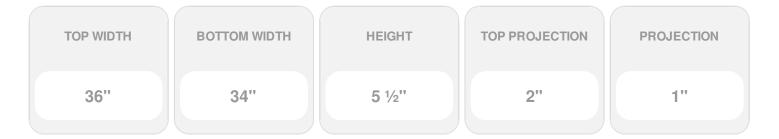

- Comes factory primed and ready to paint
- Easily install it with fully bonded adhesive or nails
- Perfect for exterior and interior applications
- Composed of high-density polyurethane, making it a durable yet lightweight product
- Impervious to natural elements
- Customize with keystones, pilasters and pediments for an extraordinary look
- This product qualifies for our Lowest Price Guarantee
- Order now and get our 30 day Price Protection

## **DESCRIPTION**

Remodelers, builders, and homeowners looking to enhance their next project by adding more curb appeal to the exterior of a home should consider crossheads. Crossheads are large casings that are typically placed at the top of a window, doorway or large entryway. Made of lightweight, yet durable high-density polyurethane, crossheads are easy for anyone to install. Feel free to choose from an amazing selection of sizes and style that will suit your project needs.