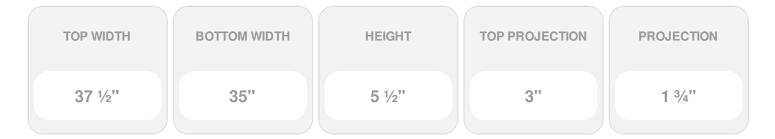

## **DESCRIPTION**

Remodelers, builders, and homeowners looking to enhance their next project by adding more curb appeal to the exterior of a home should consider crossheads. Crossheads are large casings that are typically placed at the top of a window, doorway or large entryway. Made of lightweight, yet durable high-density polyurethane, crossheads are easy for anyone to install. Feel free to choose from an amazing selection of sizes and style that will suit your project needs.