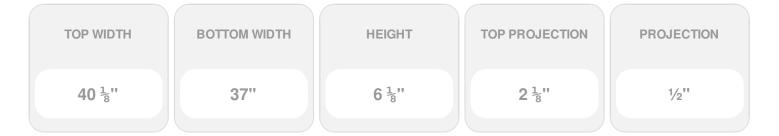

## **DESCRIPTION**

Remodelers, builders, and homeowners looking to enhance their next project by adding more curb appeal to the exterior of a home should consider crossheads. Crossheads are large casings that are typically placed at the top of a window, doorway or large entryway. Made of lightweight, yet durable high-density polyurethane, crossheads are easy for anyone to install. Feel free to choose from an amazing selection of sizes and style that will suit your project needs.