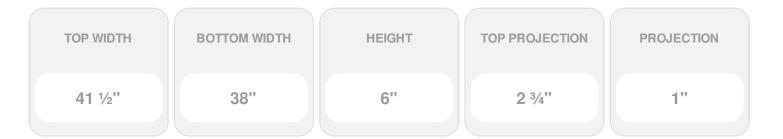

Item #: CRH06X38 List Price: \$49.74 **\$36.04** (EACH) Save \$13.70 (27%)

Usually ships in 3-5 business days