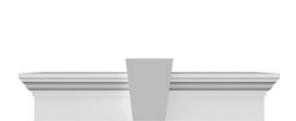

## **DESCRIPTION**

Keystone adds 1 3/4"H to the crosshead height for an overall height of 7 3/4"H

Remodelers, builders, and homeowners looking to enhance their next project by adding more curb appeal to the exterior of a home should consider crossheads. Crossheads are large casings that are typically placed at the top of a window, doorway or large entryway. Made of lightweight, yet durable high-density polyurethane, crossheads are easy for anyone to install. Feel free to choose from an amazing selection of sizes and style that will suit your project needs.