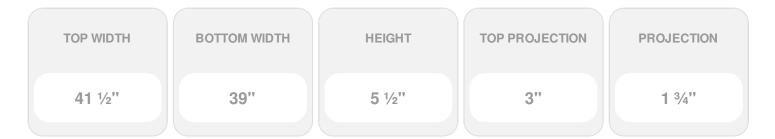

Item #: CRH06X39ST List Price: \$67.85 **\$49.17** (EACH) Save \$18.68 (27%)

Usually ships in 3-5 business days