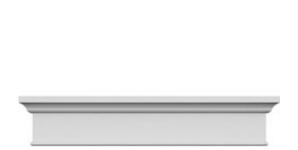

## **DESCRIPTION**

Remodelers, builders, and homeowners looking to enhance their next project by adding more curb appeal to the exterior of a home should consider crossheads. Crossheads are large casings that are typically placed at the top of a window, doorway or large entryway. Made of lightweight, yet durable high-density polyurethane, crossheads are easy for anyone to install. Feel free to choose from an amazing selection of sizes and style that will suit your project needs.