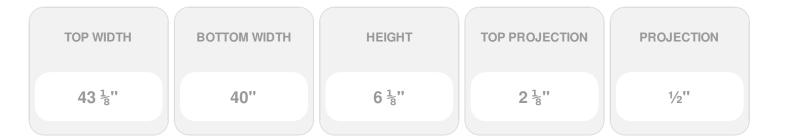

## **DESCRIPTION**

Remodelers, builders, and homeowners looking to enhance their next project by adding more curb appeal to the exterior of a home should consider crossheads. Crossheads are large casings that are typically placed at the top of a window, doorway or large entryway. Made of lightweight, yet durable high-density polyurethane, crossheads are easy for anyone to install. Feel free to choose from an amazing selection of sizes and style that will suit your project needs.