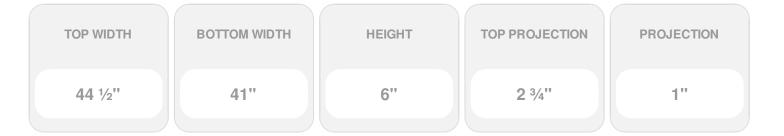

## **DESCRIPTION**

Remodelers, builders, and homeowners looking to enhance their next project by adding more curb appeal to the exterior of a home should consider crossheads. Crossheads are large casings that are typically placed at the top of a window, doorway or large entryway. Made of lightweight, yet durable high-density polyurethane, crossheads are easy for anyone to install. Feel free to choose from an amazing selection of sizes and style that will suit your project needs.