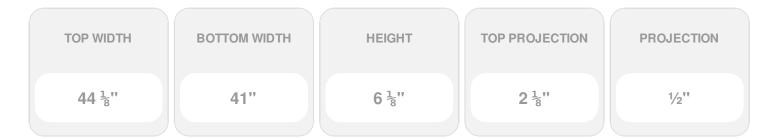

## **DESCRIPTION**

Remodelers, builders, and homeowners looking to enhance their next project by adding more curb appeal to the exterior of a home should consider crossheads. Crossheads are large casings that are typically placed at the top of a window, doorway or large entryway. Made of lightweight, yet durable high-density polyurethane, crossheads are easy for anyone to install. Feel free to choose from an amazing selection of sizes and style that will suit your project needs.