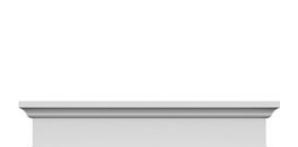

## **DESCRIPTION**

Remodelers, builders, and homeowners looking to enhance their next project by adding more curb appeal to the exterior of a home should consider crossheads. Crossheads are large casings that are typically placed at the top of a window, doorway or large entryway. Made of lightweight, yet durable high-density polyurethane, crossheads are easy for anyone to install. Feel free to choose from an amazing selection of sizes and style that will suit your project needs.