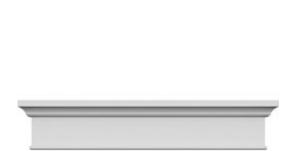

## **DESCRIPTION**

Remodelers, builders, and homeowners looking to enhance their next project by adding more curb appeal to the exterior of a home should consider crossheads. Crossheads are large casings that are typically placed at the top of a window, doorway or large entryway. Made of lightweight, yet durable high-density polyurethane, crossheads are easy for anyone to install. Feel free to choose from an amazing selection of sizes and style that will suit your project needs.