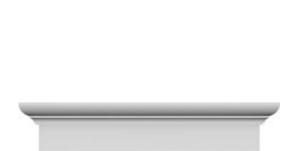

## **DESCRIPTION**

Remodelers, builders, and homeowners looking to enhance their next project by adding more curb appeal to the exterior of a home should consider crossheads. Crossheads are large casings that are typically placed at the top of a window, doorway or large entryway. Made of lightweight, yet durable high-density polyurethane, crossheads are easy for anyone to install. Feel free to choose from an amazing selection of sizes and style that will suit your project needs.