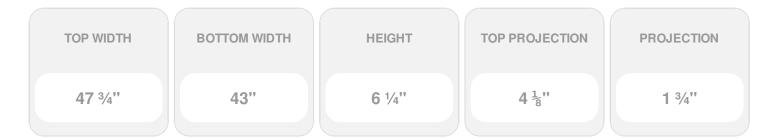

- Comes factory primed and ready to paint
- Easily install it with fully bonded adhesive or nails
- Perfect for exterior and interior applications
- Composed of high-density polyurethane, making it a durable yet lightweight product
- Impervious to natural elements
- Customize with keystones, pilasters and pediments for an extraordinary look
- This product qualifies for our Lowest Price Guarantee
- Order now and get our 30 day Price Protection

Item #: CRH06X43ST-1 List Price: \$79.65 **\$57.72** (EACH) Save \$21.93 (27%)

Usually ships in 3-5 business days





## **DESCRIPTION**

Remodelers, builders, and homeowners looking to enhance their next project by adding more curb appeal to the exterior of a home should consider crossheads. Crossheads are large casings that are typically placed at the top of a window, doorway or large entryway. Made of lightweight, yet durable high-density polyurethane, crossheads are easy for anyone to install. Feel free to choose from an amazing selection of sizes and style that will suit your project needs.

Order online at: https://www.architecturaldepot.com/CRH06X43ST-1.html

Date Printed: 04/16/2024 - 12:54 am