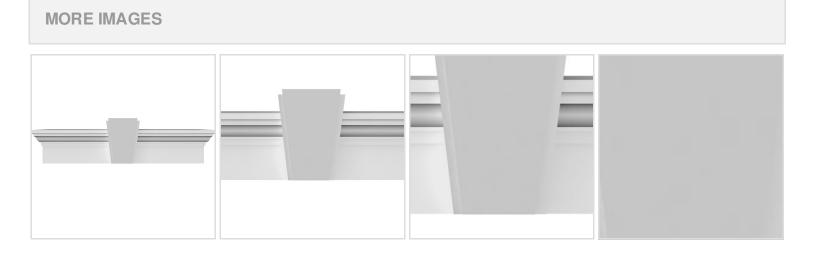

## **DESCRIPTION**

Keystone adds 1 5/8"H to the crosshead height for an overall height of 7 5/8"H

Remodelers, builders, and homeowners looking to enhance their next project by adding more curb appeal to the exterior of a home should consider crossheads. Crossheads are large casings that are typically placed at the top of a window, doorway or large entryway. Made of lightweight, yet durable high-density polyurethane, crossheads are easy for anyone to install. Feel free to choose from an amazing selection of sizes and style that will suit your project needs.