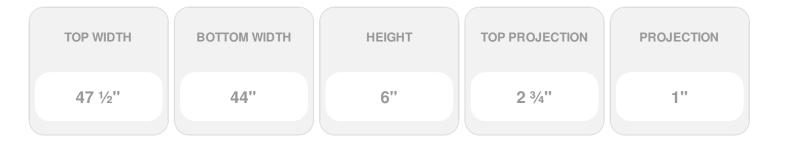

## **DESCRIPTION**

Keystone adds 1 5/8"H to the crosshead height for an overall height of 7 5/8"H

Remodelers, builders, and homeowners looking to enhance their next project by adding more curb appeal to the exterior of a home should consider crossheads. Crossheads are large casings that are typically placed at the top of a window, doorway or large entryway. Made of lightweight, yet durable high-density polyurethane, crossheads are easy for anyone to install. Feel free to choose from an amazing selection of sizes and style that will suit your project needs.