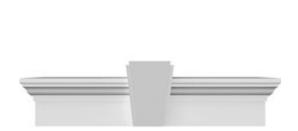

## **DESCRIPTION**

Keystone adds 1 5/8"H to the crosshead height for an overall height of 7 5/8"H

Remodelers, builders, and homeowners looking to enhance their next project by adding more curb appeal to the exterior of a home should consider crossheads. Crossheads are large casings that are typically placed at the top of a window, doorway or large entryway. Made of lightweight, yet durable high-density polyurethane, crossheads are easy for anyone to install. Feel free to choose from an amazing selection of sizes and style that will suit your project needs.