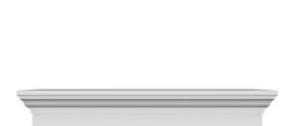

## **DESCRIPTION**

Remodelers, builders, and homeowners looking to enhance their next project by adding more curb appeal to the exterior of a home should consider crossheads. Crossheads are large casings that are typically placed at the top of a window, doorway or large entryway. Made of lightweight, yet durable high-density polyurethane, crossheads are easy for anyone to install. Feel free to choose from an amazing selection of sizes and style that will suit your project needs.