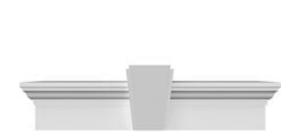

## **DESCRIPTION**

Keystone adds 1 5/8"H to the crosshead height for an overall height of 7 5/8"H

Remodelers, builders, and homeowners looking to enhance their next project by adding more curb appeal to the exterior of a home should consider crossheads. Crossheads are large casings that are typically placed at the top of a window, doorway or large entryway. Made of lightweight, yet durable high-density polyurethane, crossheads are easy for anyone to install. Feel free to choose from an amazing selection of sizes and style that will suit your project needs.