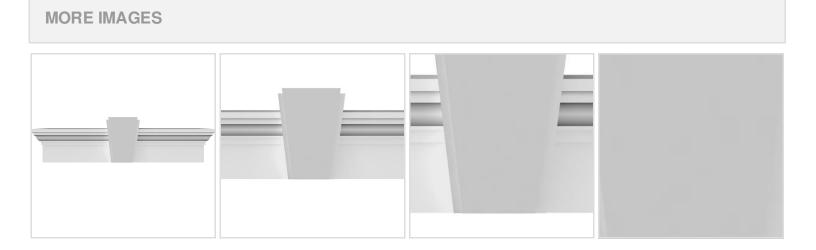

## **DESCRIPTION**

Keystone adds 1 5/8"H to the crosshead height for an overall height of 7 5/8"H

Remodelers, builders, and homeowners looking to enhance their next project by adding more curb appeal to the exterior of a home should consider crossheads. Crossheads are large casings that are typically placed at the top of a window, doorway or large entryway. Made of lightweight, yet durable high-density polyurethane, crossheads are easy for anyone to install. Feel free to choose from an amazing selection of sizes and style that will suit your project needs.