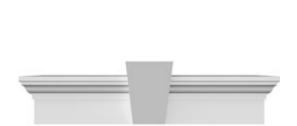

## **DESCRIPTION**

Keystone adds 1 3/4"H to the crosshead height for an overall height of 7 3/4"H

Remodelers, builders, and homeowners looking to enhance their next project by adding more curb appeal to the exterior of a home should consider crossheads. Crossheads are large casings that are typically placed at the top of a window, doorway or large entryway. Made of lightweight, yet durable high-density polyurethane, crossheads are easy for anyone to install. Feel free to choose from an amazing selection of sizes and style that will suit your project needs.