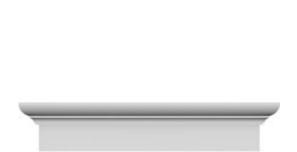

## **DESCRIPTION**

Remodelers, builders, and homeowners looking to enhance their next project by adding more curb appeal to the exterior of a home should consider crossheads. Crossheads are large casings that are typically placed at the top of a window, doorway or large entryway. Made of lightweight, yet durable high-density polyurethane, crossheads are easy for anyone to install. Feel free to choose from an amazing selection of sizes and style that will suit your project needs.