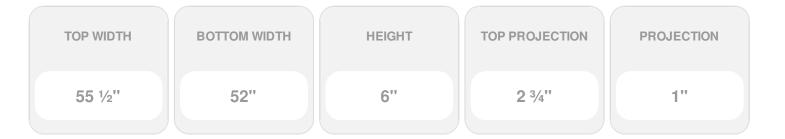

## **DESCRIPTION**

Keystone adds 1 3/4"H to the crosshead height for an overall height of 7 3/4"H

Remodelers, builders, and homeowners looking to enhance their next project by adding more curb appeal to the exterior of a home should consider crossheads. Crossheads are large casings that are typically placed at the top of a window, doorway or large entryway. Made of lightweight, yet durable high-density polyurethane, crossheads are easy for anyone to install. Feel free to choose from an amazing selection of sizes and style that will suit your project needs.