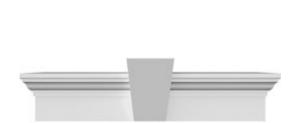

## **DESCRIPTION**

Keystone adds 1 3/4"H to the crosshead height for an overall height of 7 3/4"H

Remodelers, builders, and homeowners looking to enhance their next project by adding more curb appeal to the exterior of a home should consider crossheads. Crossheads are large casings that are typically placed at the top of a window, doorway or large entryway. Made of lightweight, yet durable high-density polyurethane, crossheads are easy for anyone to install. Feel free to choose from an amazing selection of sizes and style that will suit your project needs.