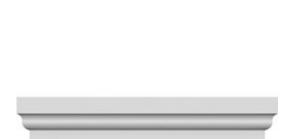

## **DESCRIPTION**

Remodelers, builders, and homeowners looking to enhance their next project by adding more curb appeal to the exterior of a home should consider crossheads. Crossheads are large casings that are typically placed at the top of a window, doorway or large entryway. Made of lightweight, yet durable high-density polyurethane, crossheads are easy for anyone to install. Feel free to choose from an amazing selection of sizes and style that will suit your project needs.