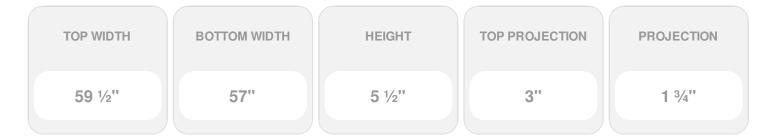

## **DESCRIPTION**

Remodelers, builders, and homeowners looking to enhance their next project by adding more curb appeal to the exterior of a home should consider crossheads. Crossheads are large casings that are typically placed at the top of a window, doorway or large entryway. Made of lightweight, yet durable high-density polyurethane, crossheads are easy for anyone to install. Feel free to choose from an amazing selection of sizes and style that will suit your project needs.