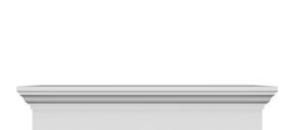

## **DESCRIPTION**

Remodelers, builders, and homeowners looking to enhance their next project by adding more curb appeal to the exterior of a home should consider crossheads. Crossheads are large casings that are typically placed at the top of a window, doorway or large entryway. Made of lightweight, yet durable high-density polyurethane, crossheads are easy for anyone to install. Feel free to choose from an amazing selection of sizes and style that will suit your project needs.