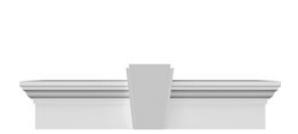

## **DESCRIPTION**

Keystone adds 1 5/8"H to the crosshead height for an overall height of 7 5/8"H

Remodelers, builders, and homeowners looking to enhance their next project by adding more curb appeal to the exterior of a home should consider crossheads. Crossheads are large casings that are typically placed at the top of a window, doorway or large entryway. Made of lightweight, yet durable high-density polyurethane, crossheads are easy for anyone to install. Feel free to choose from an amazing selection of sizes and style that will suit your project needs.