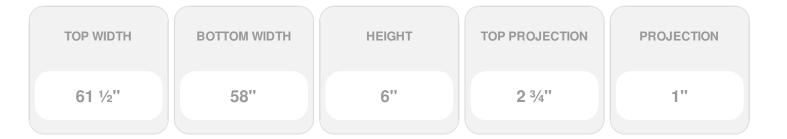

## **DESCRIPTION**

Keystone adds 1 5/8"H to the crosshead height for an overall height of 7 5/8"H

Remodelers, builders, and homeowners looking to enhance their next project by adding more curb appeal to the exterior of a home should consider crossheads. Crossheads are large casings that are typically placed at the top of a window, doorway or large entryway. Made of lightweight, yet durable high-density polyurethane, crossheads are easy for anyone to install. Feel free to choose from an amazing selection of sizes and style that will suit your project needs.