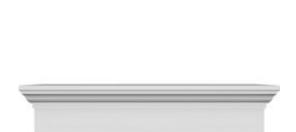

## **DESCRIPTION**

Remodelers, builders, and homeowners looking to enhance their next project by adding more curb appeal to the exterior of a home should consider crossheads. Crossheads are large casings that are typically placed at the top of a window, doorway or large entryway. Made of lightweight, yet durable high-density polyurethane, crossheads are easy for anyone to install. Feel free to choose from an amazing selection of sizes and style that will suit your project needs.