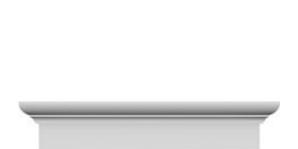

## **DESCRIPTION**

Remodelers, builders, and homeowners looking to enhance their next project by adding more curb appeal to the exterior of a home should consider crossheads. Crossheads are large casings that are typically placed at the top of a window, doorway or large entryway. Made of lightweight, yet durable high-density polyurethane, crossheads are easy for anyone to install. Feel free to choose from an amazing selection of sizes and style that will suit your project needs.