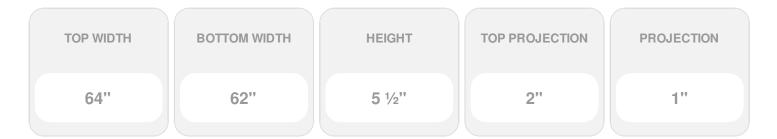

- Comes factory primed and ready to paint
- Easily install it with fully bonded adhesive or nails
- Perfect for exterior and interior applications
- Composed of high-density polyurethane, making it a durable yet lightweight product
- Impervious to natural elements
- Customize with keystones, pilasters and pediments for an extraordinary look
- This product qualifies for our Lowest Price Guarantee
- Order now and get our 30 day Price Protection

## **DESCRIPTION**

Remodelers, builders, and homeowners looking to enhance their next project by adding more curb appeal to the exterior of a home should consider crossheads. Crossheads are large casings that are typically placed at the top of a window, doorway or large entryway. Made of lightweight, yet durable high-density polyurethane, crossheads are easy for anyone to install. Feel free to choose from an amazing selection of sizes and style that will suit your project needs.