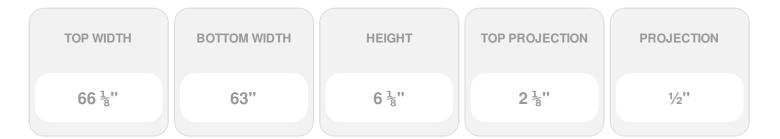

## **DESCRIPTION**

Remodelers, builders, and homeowners looking to enhance their next project by adding more curb appeal to the exterior of a home should consider crossheads. Crossheads are large casings that are typically placed at the top of a window, doorway or large entryway. Made of lightweight, yet durable high-density polyurethane, crossheads are easy for anyone to install. Feel free to choose from an amazing selection of sizes and style that will suit your project needs.