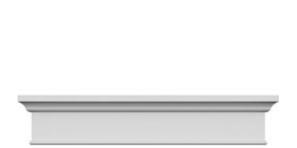

## **DESCRIPTION**

Remodelers, builders, and homeowners looking to enhance their next project by adding more curb appeal to the exterior of a home should consider crossheads. Crossheads are large casings that are typically placed at the top of a window, doorway or large entryway. Made of lightweight, yet durable high-density polyurethane, crossheads are easy for anyone to install. Feel free to choose from an amazing selection of sizes and style that will suit your project needs.