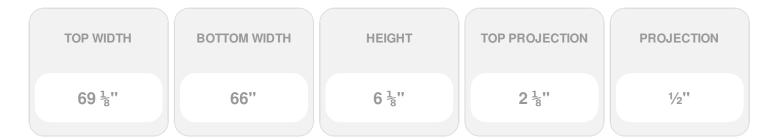

## **DESCRIPTION**

Remodelers, builders, and homeowners looking to enhance their next project by adding more curb appeal to the exterior of a home should consider crossheads. Crossheads are large casings that are typically placed at the top of a window, doorway or large entryway. Made of lightweight, yet durable high-density polyurethane, crossheads are easy for anyone to install. Feel free to choose from an amazing selection of sizes and style that will suit your project needs.