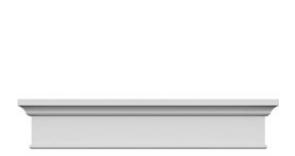

## **DESCRIPTION**

Remodelers, builders, and homeowners looking to enhance their next project by adding more curb appeal to the exterior of a home should consider crossheads. Crossheads are large casings that are typically placed at the top of a window, doorway or large entryway. Made of lightweight, yet durable high-density polyurethane, crossheads are easy for anyone to install. Feel free to choose from an amazing selection of sizes and style that will suit your project needs.