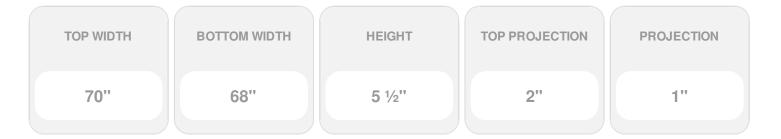

Item #: CRH06X68PN-3 List Price: \$65.92 **\$47.77** (EACH) Save \$18.15 (27%)

Usually ships in 3-5 business days