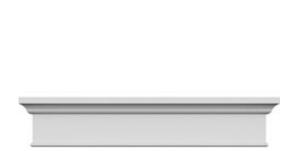

## **DESCRIPTION**

Remodelers, builders, and homeowners looking to enhance their next project by adding more curb appeal to the exterior of a home should consider crossheads. Crossheads are large casings that are typically placed at the top of a window, doorway or large entryway. Made of lightweight, yet durable high-density polyurethane, crossheads are easy for anyone to install. Feel free to choose from an amazing selection of sizes and style that will suit your project needs.