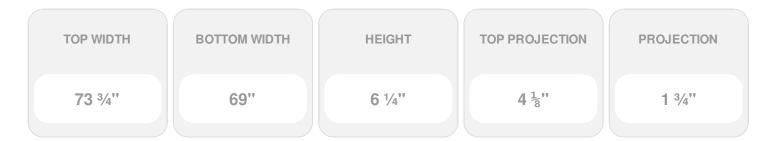

## **DESCRIPTION**

Remodelers, builders, and homeowners looking to enhance their next project by adding more curb appeal to the exterior of a home should consider crossheads. Crossheads are large casings that are typically placed at the top of a window, doorway or large entryway. Made of lightweight, yet durable high-density polyurethane, crossheads are easy for anyone to install. Feel free to choose from an amazing selection of sizes and style that will suit your project needs.