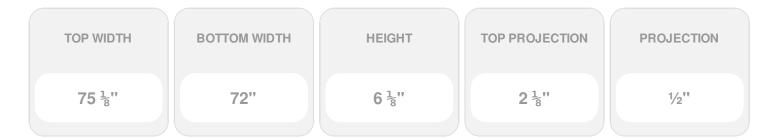

## **DESCRIPTION**

Remodelers, builders, and homeowners looking to enhance their next project by adding more curb appeal to the exterior of a home should consider crossheads. Crossheads are large casings that are typically placed at the top of a window, doorway or large entryway. Made of lightweight, yet durable high-density polyurethane, crossheads are easy for anyone to install. Feel free to choose from an amazing selection of sizes and style that will suit your project needs.