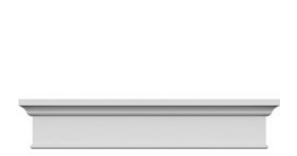

## **DESCRIPTION**

Remodelers, builders, and homeowners looking to enhance their next project by adding more curb appeal to the exterior of a home should consider crossheads. Crossheads are large casings that are typically placed at the top of a window, doorway or large entryway. Made of lightweight, yet durable high-density polyurethane, crossheads are easy for anyone to install. Feel free to choose from an amazing selection of sizes and style that will suit your project needs.