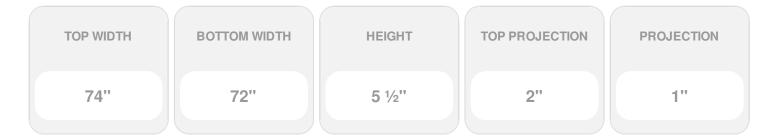

- Comes factory primed and ready to paint
- Easily install it with fully bonded adhesive or nails
- Perfect for exterior and interior applications
- Composed of high-density polyurethane, making it a durable yet lightweight product
- Impervious to natural elements
- Customize with keystones, pilasters and pediments for an extraordinary look
- This product qualifies for our Lowest Price Guarantee
- Order now and get our 30 day Price Protection

## **DESCRIPTION**

Remodelers, builders, and homeowners looking to enhance their next project by adding more curb appeal to the exterior of a home should consider crossheads. Crossheads are large casings that are typically placed at the top of a window, doorway or large entryway. Made of lightweight, yet durable high-density polyurethane, crossheads are easy for anyone to install. Feel free to choose from an amazing selection of sizes and style that will suit your project needs.