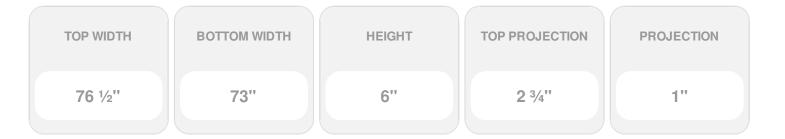

## **DESCRIPTION**

Keystone adds 1 3/4"H to the crosshead height for an overall height of 7 3/4"H

Remodelers, builders, and homeowners looking to enhance their next project by adding more curb appeal to the exterior of a home should consider crossheads. Crossheads are large casings that are typically placed at the top of a window, doorway or large entryway. Made of lightweight, yet durable high-density polyurethane, crossheads are easy for anyone to install. Feel free to choose from an amazing selection of sizes and style that will suit your project needs.