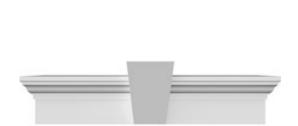

## **DESCRIPTION**

Keystone adds 1 3/4"H to the crosshead height for an overall height of 7 3/4"H

Remodelers, builders, and homeowners looking to enhance their next project by adding more curb appeal to the exterior of a home should consider crossheads. Crossheads are large casings that are typically placed at the top of a window, doorway or large entryway. Made of lightweight, yet durable high-density polyurethane, crossheads are easy for anyone to install. Feel free to choose from an amazing selection of sizes and style that will suit your project needs.