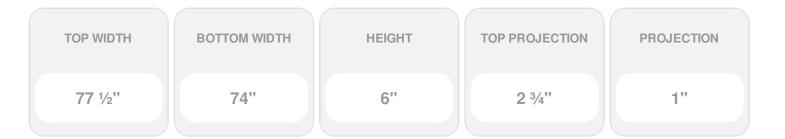

## **DESCRIPTION**

Remodelers, builders, and homeowners looking to enhance their next project by adding more curb appeal to the exterior of a home should consider crossheads. Crossheads are large casings that are typically placed at the top of a window, doorway or large entryway. Made of lightweight, yet durable high-density polyurethane, crossheads are easy for anyone to install. Feel free to choose from an amazing selection of sizes and style that will suit your project needs.