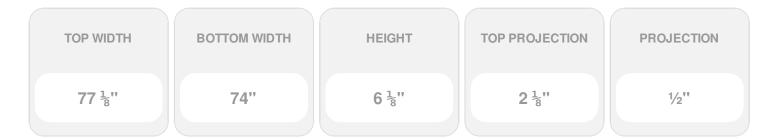

Item #: CRH06X74PN-1 List Price: \$83.52 \$60.52 (EACH) Save \$23.00 (27%)

Usually ships in 3-5 business days