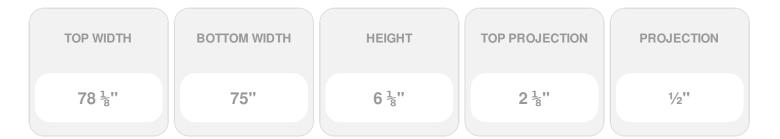

- Comes factory primed and ready to paint
- Easily install it with fully bonded adhesive or nails
- Perfect for exterior and interior applications
- Composed of high-density polyurethane, making it a durable yet lightweight product
- Impervious to natural elements
- Customize with keystones, pilasters and pediments for an extraordinary look
- This product qualifies for our Lowest Price Guarantee
- Order now and get our 30 day Price Protection

Item #: CRH06X75PN-1 List Price: \$84.46 **\$61.20** (EACH) Save \$23.26 (27%)

Usually ships in 3-5 business days





## **DESCRIPTION**

Remodelers, builders, and homeowners looking to enhance their next project by adding more curb appeal to the exterior of a home should consider crossheads. Crossheads are large casings that are typically placed at the top of a window, doorway or large entryway. Made of lightweight, yet durable high-density polyurethane, crossheads are easy for anyone to install. Feel free to choose from an amazing selection of sizes and style that will suit your project needs.

Order online at: https://www.architecturaldepot.com/CRH06X75PN-1.html

Date Printed: 04/18/2024 - 1:02 pm