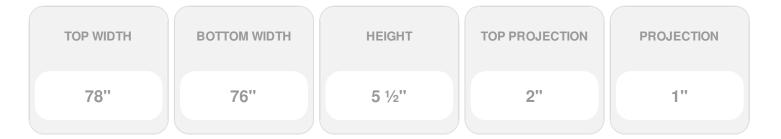

Item #: CRH06X76PN-3 List Price: \$72.02 **\$52.19** (EACH) Save \$19.83 (27%)

Usually ships in 3-5 business days