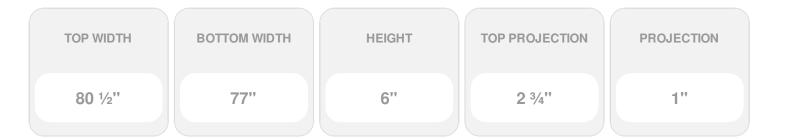

Item #: CRH06X77 List Price: \$86.33 **\$62.56** (EACH) Save \$23.77 (27%)

Usually ships in 3-5 business days