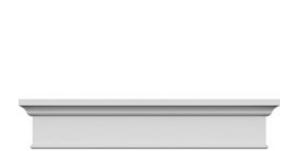

## **DESCRIPTION**

Remodelers, builders, and homeowners looking to enhance their next project by adding more curb appeal to the exterior of a home should consider crossheads. Crossheads are large casings that are typically placed at the top of a window, doorway or large entryway. Made of lightweight, yet durable high-density polyurethane, crossheads are easy for anyone to install. Feel free to choose from an amazing selection of sizes and style that will suit your project needs.