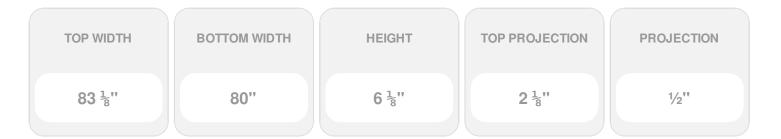

## **DESCRIPTION**

Remodelers, builders, and homeowners looking to enhance their next project by adding more curb appeal to the exterior of a home should consider crossheads. Crossheads are large casings that are typically placed at the top of a window, doorway or large entryway. Made of lightweight, yet durable high-density polyurethane, crossheads are easy for anyone to install. Feel free to choose from an amazing selection of sizes and style that will suit your project needs.