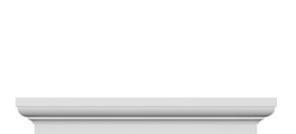

## **DESCRIPTION**

Remodelers, builders, and homeowners looking to enhance their next project by adding more curb appeal to the exterior of a home should consider crossheads. Crossheads are large casings that are typically placed at the top of a window, doorway or large entryway. Made of lightweight, yet durable high-density polyurethane, crossheads are easy for anyone to install. Feel free to choose from an amazing selection of sizes and style that will suit your project needs.