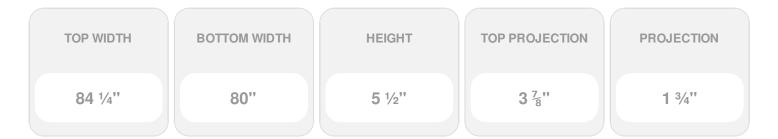

- Comes factory primed and ready to paint
- Easily install it with fully bonded adhesive or nails
- Perfect for exterior and interior applications
- Composed of high-density polyurethane, making it a durable yet lightweight product
- Impervious to natural elements
- Customize with keystones, pilasters and pediments for an extraordinary look
- This product qualifies for our Lowest Price Guarantee
- Order now and get our 30 day Price Protection

## **DESCRIPTION**

Remodelers, builders, and homeowners looking to enhance their next project by adding more curb appeal to the exterior of a home should consider crossheads. Crossheads are large casings that are typically placed at the top of a window, doorway or large entryway. Made of lightweight, yet durable high-density polyurethane, crossheads are easy for anyone to install. Feel free to choose from an amazing selection of sizes and style that will suit your project needs.