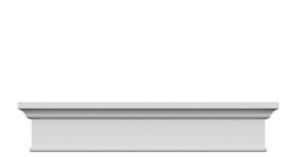

## **DESCRIPTION**

Remodelers, builders, and homeowners looking to enhance their next project by adding more curb appeal to the exterior of a home should consider crossheads. Crossheads are large casings that are typically placed at the top of a window, doorway or large entryway. Made of lightweight, yet durable high-density polyurethane, crossheads are easy for anyone to install. Feel free to choose from an amazing selection of sizes and style that will suit your project needs.