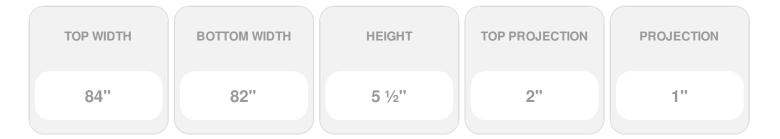

## **DESCRIPTION**

Remodelers, builders, and homeowners looking to enhance their next project by adding more curb appeal to the exterior of a home should consider crossheads. Crossheads are large casings that are typically placed at the top of a window, doorway or large entryway. Made of lightweight, yet durable high-density polyurethane, crossheads are easy for anyone to install. Feel free to choose from an amazing selection of sizes and style that will suit your project needs.